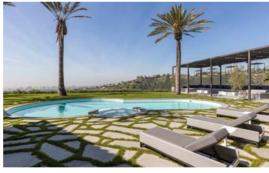

## BEVERLY HILLS PO | \$35,000,000

Situated on nearly 4 acres, minutes from the heart of Beverly Hills, this exquisite French Contemporary estate has just completed an extensive renovation. Designed for entertaining. Professional chef's kitchen, formal dining room, great room, library with bar, theater, and wine cellar. French doors open to sprawling grounds, complete with rolling lawns, pool terrace, outdoor kitchen, tennis court, mini golf course, and private vineyard overlooking majestic views of the city, ocean, and mountains.