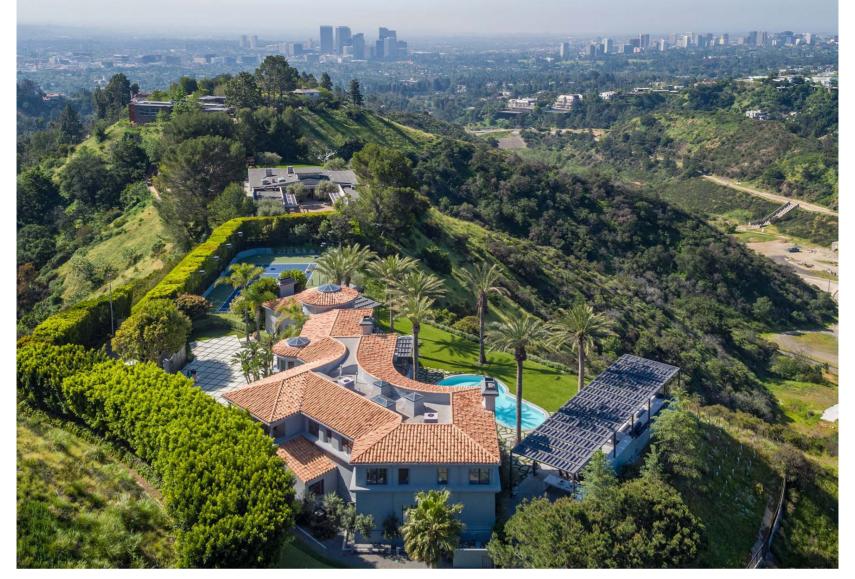

## BEVERLY HILLS PO | \$35,000,000

Situated on nearly 4 acres, minutes from the heart of Beverly Hills, this exquisite French Contemporary estate has just completed an extensive renovation. Designed for entertaining. Professional chef's kitchen, formal dining room, great room, library with bar, theater, and wine cellar. French doors open to sprawling grounds, complete with rolling lawns, pool terrace, outdoor kitchen, tennis court, mini golf course, and private vineyard overlooking majestic views of the city, ocean, and mountains.